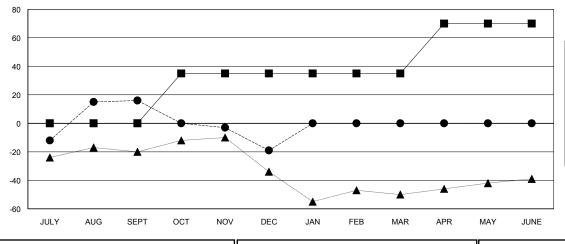

## GOALS AND ACTUAL NEW CLUBS CUMULATIVE

## GOALS AND ACTUAL MEMBERS CUMULATIVE

| <b>-</b> | MEMBER GROWTH NET GOAL |
|----------|------------------------|
| •-       | MEMBER GROWTH ACTUAL   |

- ▲ - LAST YEAR MEMBERSHIP ACTUAL

| DROPPED CLUBS: 1 |     |
|------------------|-----|
| DROPPED MEMBERS  |     |
| DECEASED         | 7   |
| CLUB CANCELLED   | 0   |
| OTHER            | 96  |
| TOTAL            | 103 |