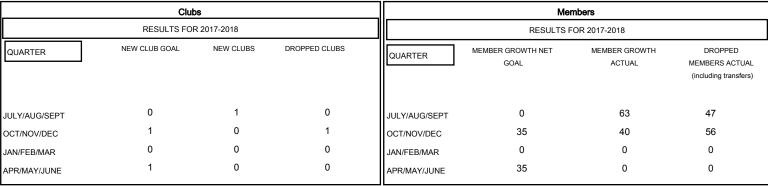

## GOALS AND ACTUAL NEW CLUBS CUMULATIVE

## GOALS AND ACTUAL MEMBERS CUMULATIVE

| <b>-</b> | MEMBER GROWTH NET GOAL |
|----------|------------------------|
| •-       | MEMBER GROWTH ACTUAL   |

- ▲ - LAST YEAR MEMBERSHIP ACTUAL

| DROPPED CLUBS: 1 |     |
|------------------|-----|
| DROPPED MEMBERS  |     |
| DECEASED         | 7   |
| CLUB CANCELLED   | 0   |
| OTHER            | 96  |
| TOTAL            | 103 |